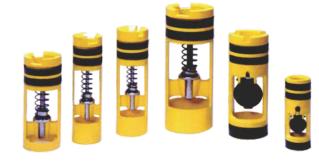

## Float Valves

Drill pipe float valves provide added blowout protection to prevent flowback when string joints are added to reduce drill pipe plugging and interchangeable with distinguished brand values.