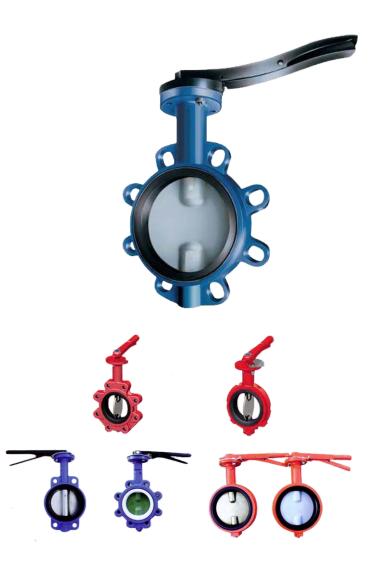

## **Butterfly Valves**

TEXMA's butterfly valves include lug and wafer type from 2" to 12", in a variety of materials and elastomers. Body rating is ANSI CLASS 150 (285PSI non - shock) for ANSI 150# flange patterns.