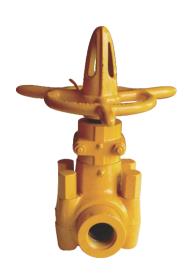

## Forged Gate Valves

TEXMA's gate valves are designed to provide reliable line closures in a variety of styles and line sizes, both 3K and 5K pressures.